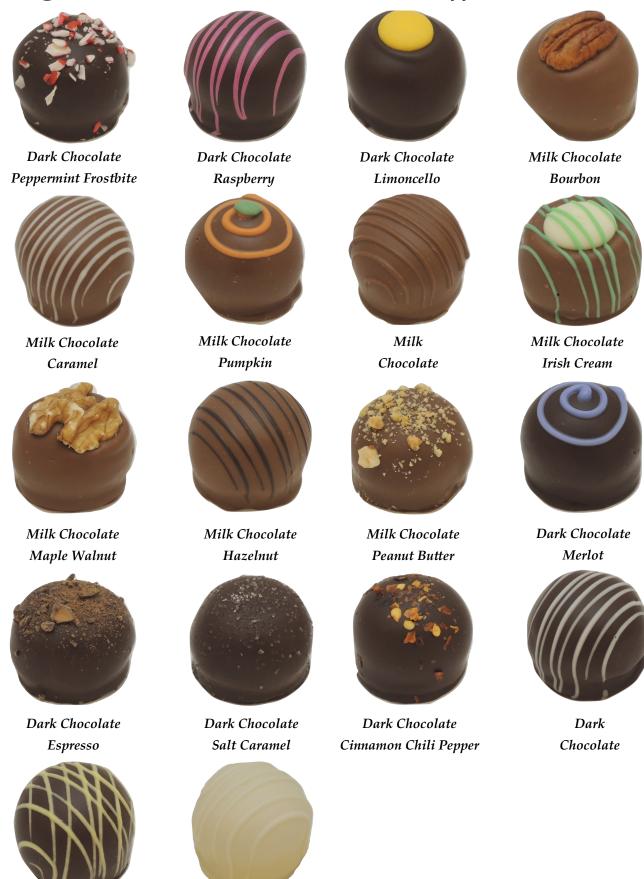

#### Signature Hand Rolled Truffle Flavors

White White Chocolate
Chocolate Strawberry Cheesecake

Dark Chocolate

Mimosa

White Chocolate
Orange
Creamcicle